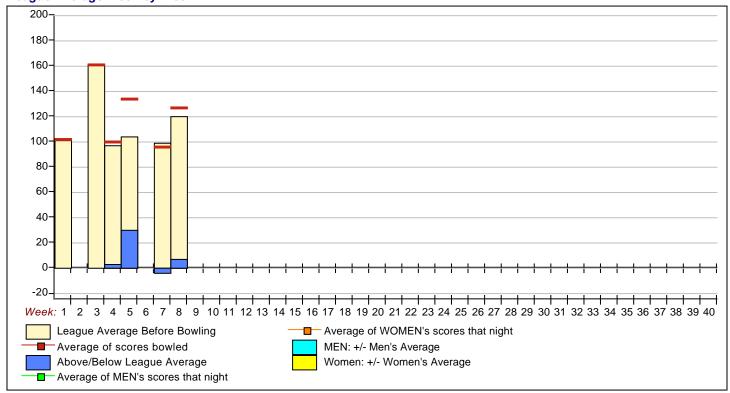

- 13              | 1=18 | Makayla Mackaman |                            | 352 - 351=1             | Kayla Cur  | tis                             |  |
| Last We                  | eek's Top Scores      |      |                  |                            |                         |            |                                 |  |

| Boys | Scratch Game    | 143 | Justin Horton |
|------|-----------------|-----|---------------|
|      | Scratch Series  | 381 | Justin Horton |
|      | Handicap Game   | 215 | Justin Horton |
|      | Handicap Series | 597 | Justin Horton |

Weekly Game Over Average Game - Ave=Difference

Boys 143 - 120=23 Justin Horton

Weekly Series over Average Series - Ave=Difference

Girls

## Alphabetical List of Regular Team Members

## League Average Week-by-Week